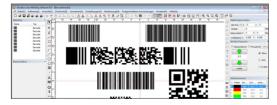

### **Barcode module**

For easy and comfortable creation of codes and subsequent labeling of workpieces.